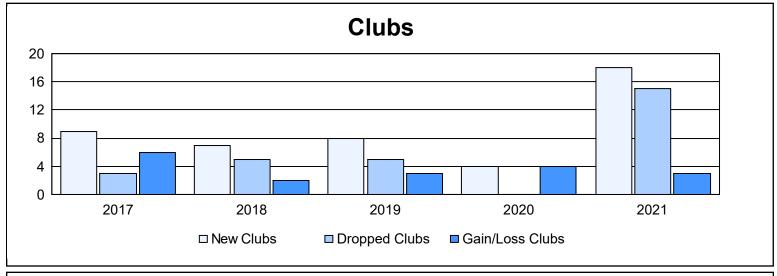

District 301 E As of June 2021 Cumulative

| Year      | New<br>Clubs | Dropped<br>Clubs | Gain/<br>Loss<br>Clubs | New<br>Members | Charter<br>Members | Reinstate<br>Members | Transfer<br>Members | Total<br>Member<br>Added | Total<br>Members<br>Dropped | Gain/<br>Loss<br>Members |
|-----------|--------------|------------------|------------------------|----------------|--------------------|----------------------|---------------------|--------------------------|-----------------------------|--------------------------|
| 2016-2017 | 9            | 3                | 6                      | 525            | 196                | 29                   | 2                   | 752                      | 244                         | 508                      |
| 2017-2018 | 7            | 5                | 2                      | 506            | 193                | 20                   | 0                   | 719                      | 434                         | 285                      |
| 2018-2019 | 8            | 5                | 3                      | 305            | 202                | 68                   | 8                   | 583                      | 595                         | -12                      |
| 2019-2020 | 4            | 0                | 4                      | 295            | 295                | 254                  | 1                   | 845                      | 832                         | 13                       |
| 2020-2021 | 18           | 15               | 3                      | 422            | 409                | 10                   | 1                   | 842                      | 743                         | 99                       |
| Average   | 9            | 6                | 4                      | 411            | 259                | 76                   | 2                   | 748                      | 570                         | 179                      |