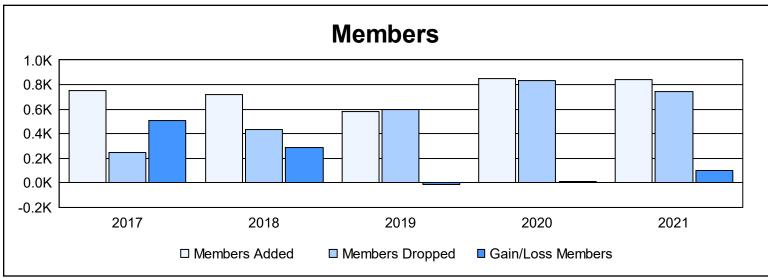

District 301 E As of June 2021 Cumulative

| Year      | New<br>Clubs | Dropped<br>Clubs | Gain/<br>Loss<br>Clubs | New<br>Members | Charter<br>Members | Reinstate<br>Members | Transfer<br>Members | Total<br>Member<br>Added | Total<br>Members<br>Dropped | Gain/<br>Loss<br>Members |
|-----------|--------------|------------------|------------------------|----------------|--------------------|----------------------|---------------------|--------------------------|-----------------------------|--------------------------|
| 2016-2017 | 9            | 3                | 6                      | 525            | 196                | 29                   | 2                   | 752                      | 244                         | 508                      |
| 2017-2018 | 7            | 5                | 2                      | 506            | 193                | 20                   | 0                   | 719                      | 434                         | 285                      |
| 2018-2019 | 8            | 5                | 3                      | 305            | 202                | 68                   | 8                   | 583                      | 595                         | -12                      |
| 2019-2020 | 4            | 0                | 4                      | 295            | 295                | 254                  | 1                   | 845                      | 832                         | 13                       |
| 2020-2021 | 18           | 15               | 3                      | 422            | 409                | 10                   | 1                   | 842                      | 743                         | 99                       |
| Average   | 9            | 6                | 4                      | 411            | 259                | 76                   | 2                   | 748                      | 570                         | 179                      |